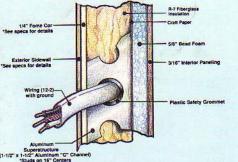

From the solid, dependable all aluminum superstructure to the subtle decorative accents inside and out, Kountry Aire is quality and offers a wide selection of floorplans, options and interior design choices. We at Newmar realize that you, our customers, have good ideas too and a desire to add the colors, options and components that will personalize an RV to your taste and satisfaction. So be our guest and select your Time Honored Design from Kountry Aire today!

Newmar Corporation warrants the Superstructure which includes the following: The 12" I-beam Frame; the Aluminum Framing in the Sidewalls and Roof. If any part of the Superstructure fails to perform properly within 5 years from the date of purchase because of faulty workmanship or materials supplied by Newmar, it will be repaired without charge for either parts or labor by Newmar providing the proper claim procedures are followed. All other items excluding the Superstructure are covered under the standard Newmar 1 Year Limited Warranty. See Owner's Manual for details.