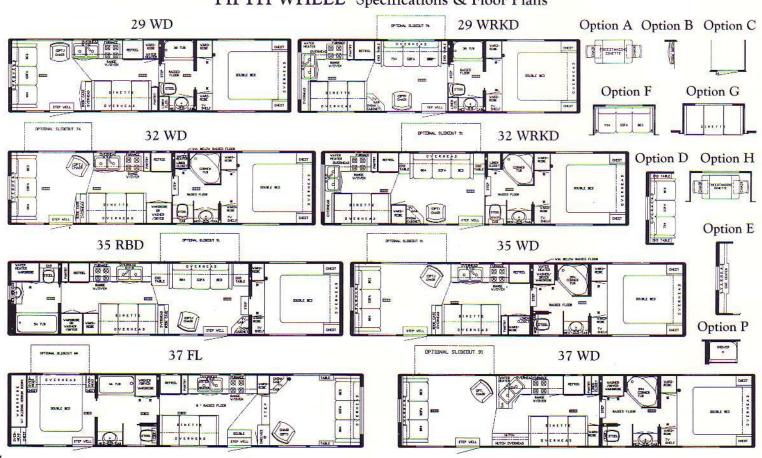

# FIFTH WHEEL Specifications & Floor Plans

KA-O-64 Peacock Pearl

KA-O-65 Almond Cream

KA-O-66 Rose Blush

KA-O-67 Silver Cloud

Fifth Wheel Living Area with Slide-Out