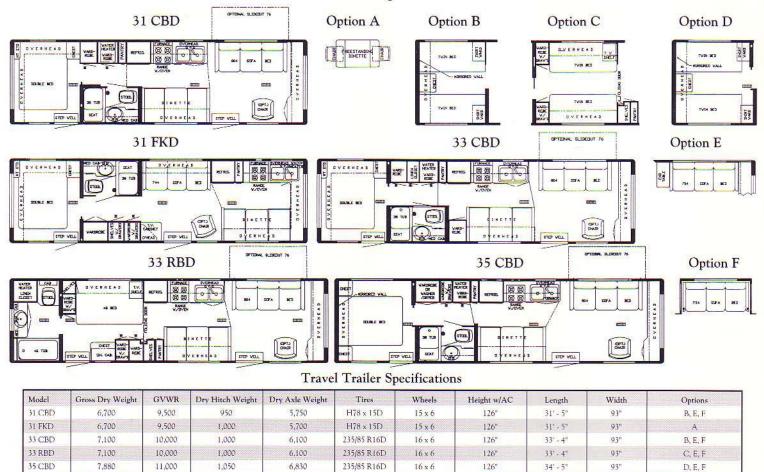

# TRAVEL TRAILERS Specifications & Floor Plans

Approximate Weights, GVWR = Gross Vehicle Weight Rating, Charts are based on Standard Units.