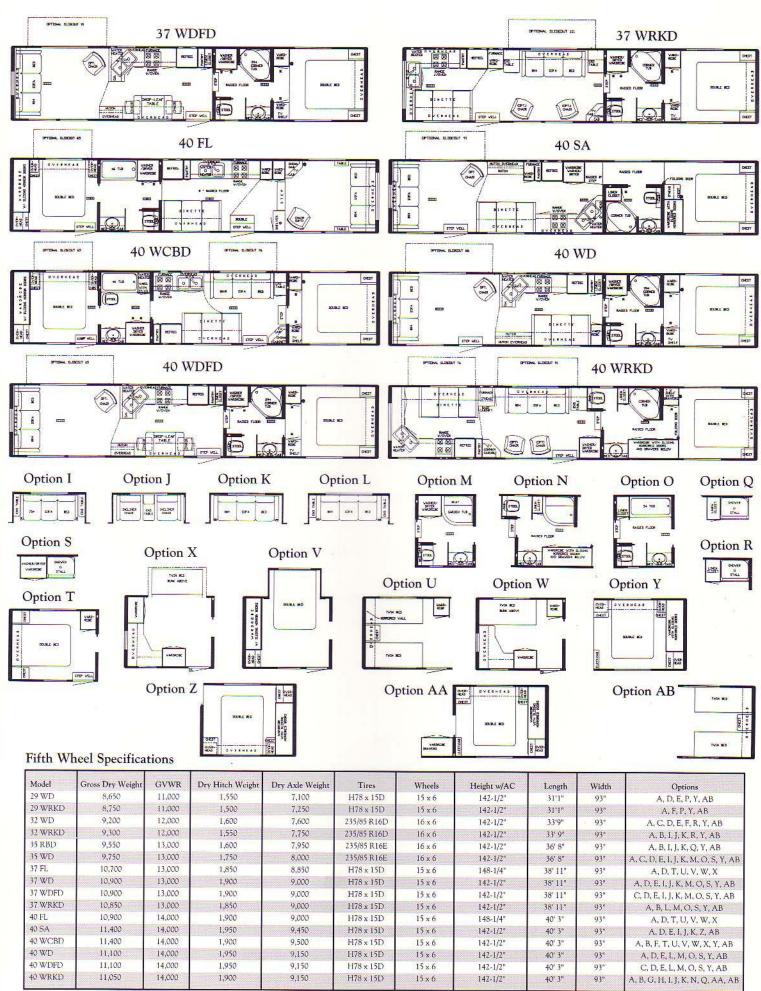

# FIFTH WHEEL Specifications & Floor Plans

KA-O-64 Peacock Pearl

KA-O-65 Almond Cream

KA-O-66 Rose Blush

KA-O-67 Silver Cloud

Fifth Wheel Living Area with Slide-Out