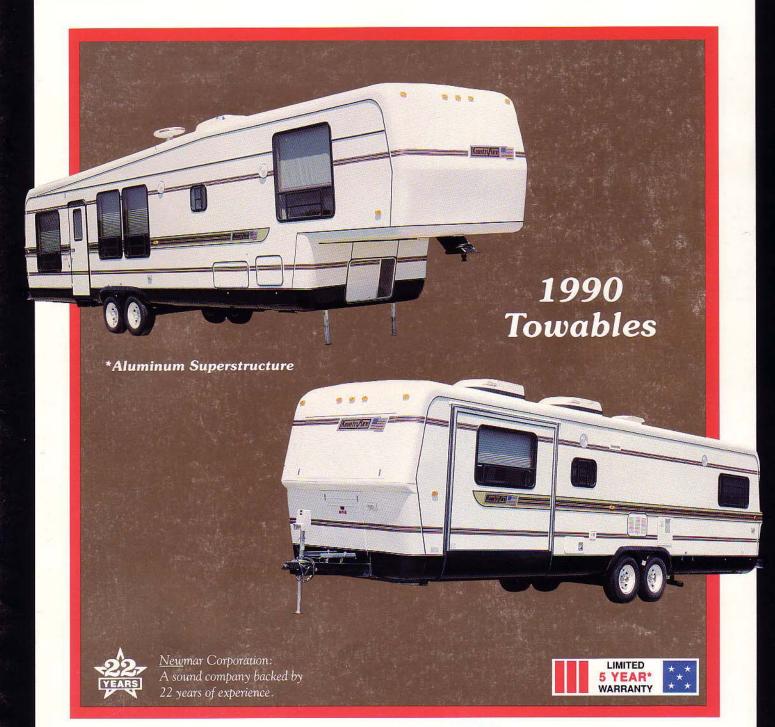

# Kountry Aire

Time Honored Design . . .

**TECHNOLOGY SURROUNDED BY TRADITION** 

Newmar Lorp.

Fifth Wheel Galley/Dining Area

KA-O-64 Peacock Pearl

TIME HONORED DESIGN from a reliable company that's spent a lot of time in the past twenty-two years creating recreational vehicles for your camping and traveling pleasure. A well designed product is unaffected by the passing of time and is continuously in demand, and as history has proven, Kountry Aire is included in this exclusive list of products. You have insured yourselves and us of this year after year by returning to buy from a name you trust . . . KOUNTRY AIRE!

From the solid, dependable all aluminum superstructure to the subtle decorative accents inside and out, Kountry Aire is quality and offers a wide selection of floorplans, options and interior design choices. We at Newmar realize that you, our customers, have good ideas too and a desire to add the colors, options and components that will personalize an RV to your taste and satisfaction. So be our guest and select your Time Honored Design from Kountry Aire today!