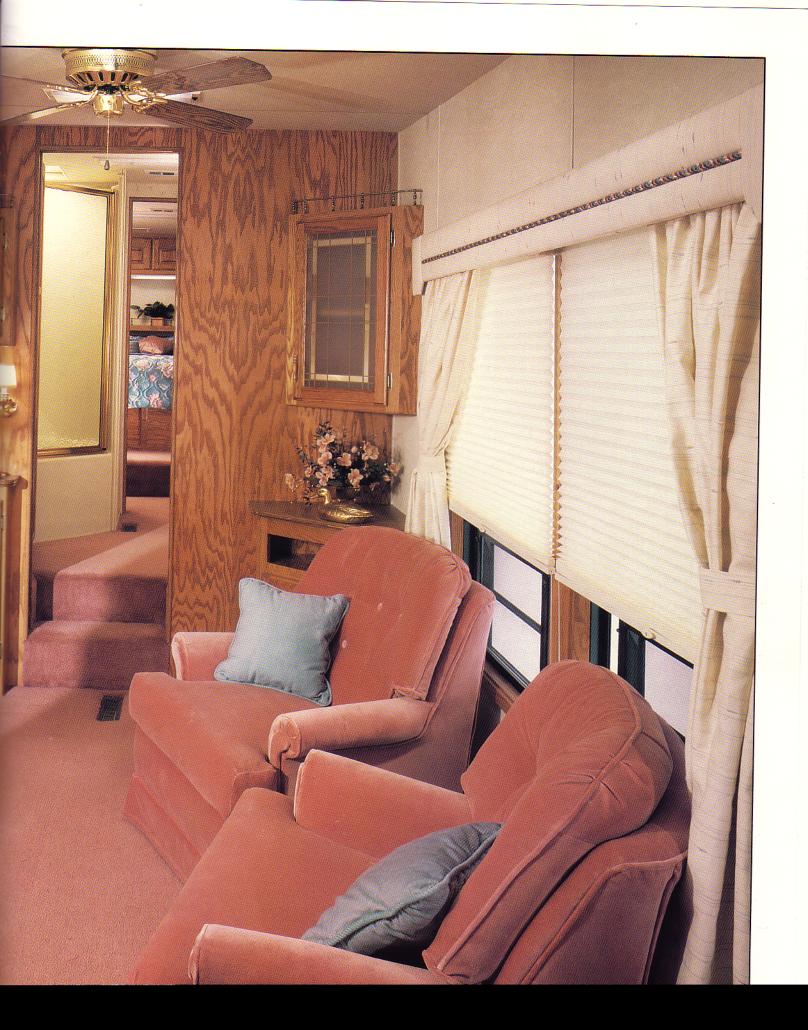

A traditional air of beauty surrounds you when you walk inside any vehicle in the Kountry Aire line up as these warm and inviting interiors illustrate. From front to rear, Kountry Aire's tradition of tasteful and practically designed living areas welcome you.

# FIFTH WHEEL Specifications & Floor Plans

KA-O-64 Peacock Pearl

KA-O-65 Almond Cream

KA-O-66 Rose Blush

KA-O-67 Silver Cloud

Fifth Wheel Living Area with Slide-Out